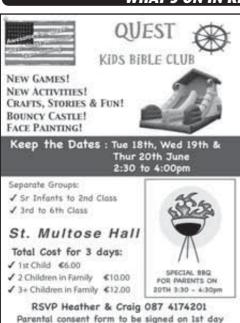

ASSOCIATION:

Exercise followed by talk by Liz Creed, 2.30pm in Temperance Hall.

KINSALE & DOCK **ROWING CLUB:** 

Training, 6.30pm, The Dock. KINSALE BRIDGE CLUB: Trident Hotel, 7.30pm.

KINSALE HARBOUR CRUISE: Cruise at 2pm, 3pm QUEST KIDS BIBLE CLUB:

St. Multose Hall. 2.30pm - 4pm. Call Heather or

Craig 087 417 4201 SHORT FILM SHOWING: "Questionable Taste" 7pm

- 9pm. Free entry at Glen Studios behind Old Fire Station.

KINSALE MUSEUM:

Open Weds to Sat 10.30am -1.30pm. SPANIARD BAR:

Easy Folk with Joe, 9.30pm. QUEST KIDS BIBLE CLUB:

St. Multose Hall. 2.30pm - 4pm. Call Heather or Craig 087 417 4201

TEMPO CAFE

Temperance Hall, Live music and refreshments. Over 15s

**QUEST KIDS BIBLE CLUB:** St. Multose Hall. 2.30pm - 4pm.

Call Heather or Craig 087 417 4201 WHITE HOUSE:

Shane & Friends, 9pm.