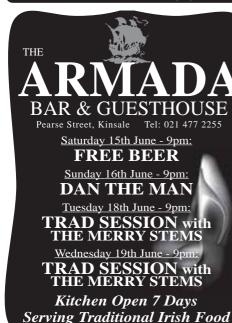

#### **SAT 15th JUNE**

ARMADA BAR: Free Beer, 9pm **BACCHUS NIGHTCLUB:** DJ Sean, 11,30pm. **BLUE HAVEN:** Sons of Steve McQueen. 10pm.

**BULMAN BAR:** Karma Parking, 10.15pm. DON & BARRY'S TOURS: The Tourist Office 9.15am & 11.15am.

#### SUN 16th JUNE

ARMADA BAR: Dan The Man. 9pm **BLUE HAVEN:** Sonnie & friends, 9.30pm. **BULMAN BAR:** 

Vinnie's TV, 6.15pm. Club on the Rocks with Billy Crosbie in the restaurant from 8pm..

DON & BARRY'S TOURS: The Tourist Office, 11,15am. FOLKHOUSE:

#### **TUES 18th JUNE**

ARMADA BAR:

Trad Session with The Merry Stems, 9pm. **BLUE HAVEN:** 

Sonnie & friends, 9.30pm. DALTONS BAR:

Trad Irish Music & Ballads. DON & BARRY'S TOURS: The Tourist Office 9.15am & 11.15am. KINSALE ACTIVE RETIRED

#### WED 19th JUNE

AVFGO:

Info session at The Blue Haven Hotel, every Wednesday, 6pm - 8pm. ARMADA BAR:

Trad Session with The Merry Stems, 9pm.

BLUE HAVEN:

Niall McCabe Band, 9.30pm.

DON & BARRY'S TOURS: The Tourist Office